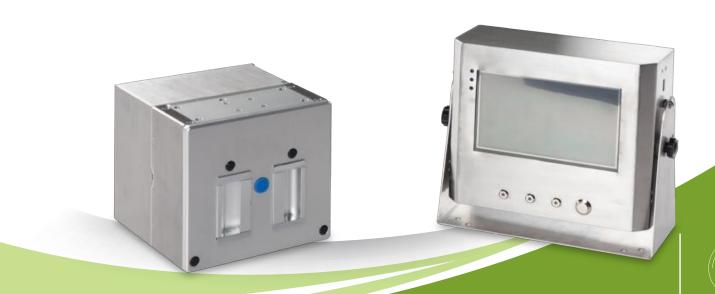

# Controller

T68 Printer

# **Technical Parameters**

| Model No.                 | T68(32mm)                                                    | T73(32mm)     | T75(53mm)     |
|---------------------------|--------------------------------------------------------------|---------------|---------------|
| Printer Mode              | Intermittent and continuous combined                         |               |               |
| Print Direction           | Left hand and right hand                                     |               |               |
| Print Resolution          | 300DPI                                                       |               |               |
| Print Area (Intermittent) | 32mm x 45mm                                                  | 32mm x 55mm   | 53mm x 55mm   |
| Print Area (Continuous)   | 32mm x 100mm                                                 | 32mm x 100mm  | 53mm x 100mm  |
| Ribbon Length             | 600M                                                         | 600M          | 600M          |
| Ribbon Width              | 33mm                                                         | 33mm          | 55mm          |
| Print Content             | Date, Time, Counter, Shift, Barcode, QR Code, Graphics, Text |               |               |
| Input                     | Print Signal, Encoder Signal                                 |               |               |
| Output                    | Relay Signal Output                                          |               |               |
| Printer Size (LxWxH)      | 164X158X186mm                                                | 164X158X186mm | 164X158X186mm |
| Printer Weight            | 6.7kgs                                                       | 6.8kgs        | 7kgs          |
| Power Supply              | 90-240VAC, 50/60Hz, 120V                                     |               |               |
| Air Supply                | Pressure 6 bar                                               | No need air   | No need air   |
| Working Environment       | Temperature: 5~40°C; Humidity: 10%-90%; No condense          |               |               |
| Interface                 | 7 inch color touch screen display, WYSIWYG, error menu       |               |               |
| Power Box                 | Size (LxWxH): 231X190X85mm Weight: 2.9kg                     |               |               |