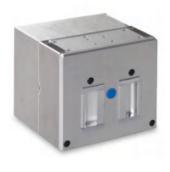

able
- Approved in various industries

#### Crispy Print

- 300DPI Print Resolution
- Monitor every print status
- Lots of core technologies

#### Easy to Install

- Smaller printer unit
- Easy for integration

#### Easy Manage

- Jump date setting, unify production date
- Check output for every shift
- Record production time by lot number
- Ribbon cost calculation

#### **Smart Printer**

- Miss print detection
- Auto-check length of package
- Auto-check print quality
- Auto-check film roll usage
- Reduce power when standby

#### **Reduced Costs**

- Offset print function, maximize the use of ribbon
- Minimum gap between two prints is 0.3mm
- Longer print distance, protect the use of printhead
- Unique anti-static design, extend the life of printhead





# Controller







T68 Printer















# T75 Printer









# **Technical Parameters**

| Model No.                 | T68(32mm)                                                    | T73(32mm)     | T75(53mm)     |
|---------------------------|--------------------------------------------------------------|---------------|---------------|
| Printer Mode              | Intermittent and continuous combined                         |               |               |
| Print Direction           | Left hand and right hand                                     |               |               |
| Print Resolution          | 300DPI                                                       |               |               |
| Print Area (Intermittent) | 32mm x 45mm                                                  | 32mm x 55mm   | 5