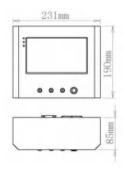

# **Technical Parameters**

| Model No.                 | T68(32mm)                                                    | T73(32mm)     | T75(53mm)     |
|---------------------------|--------------------------------------------------------------|---------------|---------------|
| Printer Mode              | Intermittent and continuous combined                         |               |               |
| Print Direction           | Left hand and right hand                                     |               |               |
| Print Resolution          | 300DPI                                                       |               |               |
| Print Area (Intermittent) | 32mm x 45mm                                                  | 32mm x 55mm   | 53mm x 55mm   |
| Print Area (Continuous)   | 32mm x 100mm                                                 | 32mm x 100mm  | 53mm x 100mm  |
| Ribbon Length             | 600M                                                         | 600M          | 600M          |
| Ribbon Width              | 33mm                                                         | 33mm          | 55mm          |
| Print Content             | Date, Time, Counter, Shift, Barcode, QR Code, Graphics, Text |               |               |
| Input                     | Print Signal, Encoder Signal                                 |               |               |
| Output                    | Relay Signal Output                                          |               |               |
| Printer Size (LxWxH)      | 164X158X186mm                                                | 164X158X186mm | 164X158X186mm |
| Printer Weight            | 6.7kgs                                                       | 6.8kgs        | 7kgs          |
| Power Supply              | 90-240VAC, 50/60Hz, 120V                                     |               |               |
| Air Supply                | Pressure 6 bar                                               | No need air   | No need air   |
| Working Environment       | Temperature: 5~40°C; Humidity: 10%-90%; No condense          |               |               |
| Interface                 | 7 inch color touch screen display, WYSIWYG, error menu       |               |               |
| Power Box                 | Size (LxWxH): 231X190X85mm Weight: 2.9kg                     |               |               |