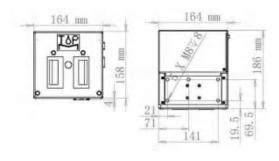

# **Technical Parameters**

| Model No.                 | T68(32mm)                                                    | T73(32mm)     | T75(53mm)     |
|---------------------------|--------------------------------------------------------------|---------------|---------------|
| Printer Mode              | Intermittent and continuous combined                         |               |               |
| Print Direction           | Left hand and right hand                                     |               |               |
| Print Resolution          | 300DPI                                                       |               |               |
| Print Area (Intermittent) | 32mm x 45mm                                                  | 32mm x 55mm   | 53mm x 55mm   |
| Print Area (Continuous)   | 32mm x 100mm                                                 | 32mm x 100mm  | 53mm x 100mm  |
| Ribbon Length             | 600M                                                         | 600M          | 600M          |
| Ribbon Width              | 33mm                                                         | 33mm          | 55mm          |
| Print Content             | Date, Time, Counter, Shift, Barcode, QR Code, Graphics, Text |               |               |
| Input                     | Print Signal, Encoder Signal                                 |               |               |
| Output                    | Relay Signal Output                                          |               |               |
| Printer Size (LxWxH)      | 164X158X186mm                                                | 164X158X186mm | 164X158X186mm |
| Printer Weight            | 6.7kgs                                                       | 6.8kgs        | 7kgs          |
| Power Supply              | 90-240VAC, 50/60Hz, 120V                                     |               |               |
| Air Supply                | Pressure 6 bar                                               | No need air   | No need air   |
| Working Environment       | Temperature: 5~40°C; Humidity: 10%-90%; No condense          |               |               |
| Interface                 | 7 inch color touch screen display, WYSIWYG, error menu       |               |               |
| Power Box                 | Size (LxWxH): 231X190X85mm Weight: 2.9kg                     |               |               |