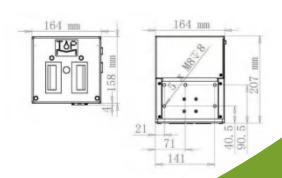

# **Technical Parameters**

| Model No.                 | T68(32mm)                                                    | T73(32mm)     | T75(53mm)     |
|---------------------------|--------------------------------------------------------------|---------------|---------------|
| Printer Mode              | Intermittent and continuous combined                         |               |               |
| Print Direction           | Left hand and right hand                                     |               |               |
| Print Resolution          | 300DPI                                                       |               |               |
| Print Area (Intermittent) | 32mm x 45mm                                                  | 32mm x 55mm   | 53mm x 55mm   |
| Print Area (Continuous)   | 32mm x 100mm                                                 | 32mm x 100mm  | 53mm x 100mm  |
| Ribbon Length             | 600M                                                         | 600M          | 600M          |
| Ribbon Width              | 33mm                                                         | 33mm          | 55mm          |
| Print Content             | Date, Time, Counter, Shift, Barcode, QR Code, Graphics, Text |               |               |
| Input                     | Print Signal, Encoder Signal                                 |               |               |
| Output                    | Relay Signal Output                                          |               |               |
| Printer Size (LxWxH)      | 164X158X186mm                                                | 164X158X186mm | 164X158X186mm |
| Printer Weight            | 6.7kgs                                                       | 6.8kgs        | 7kgs          |
| Power Supply              | 90-240VAC, 50/60Hz, 120V                                     |               |               |
| Air Supply                | Pressure 6 bar                                               | No need air   | No need air   |
| Working Environment       | Temperature: 5~40°C; Humidity: 10%-90%; No condense          |               |               |
| Interface                 | 7 inch color touch screen display, WYSIWYG, error menu       |               |               |
| Power Box                 | Size (LxWxH): 231X190X85mm Weight: 2.9kg                     |               |               |