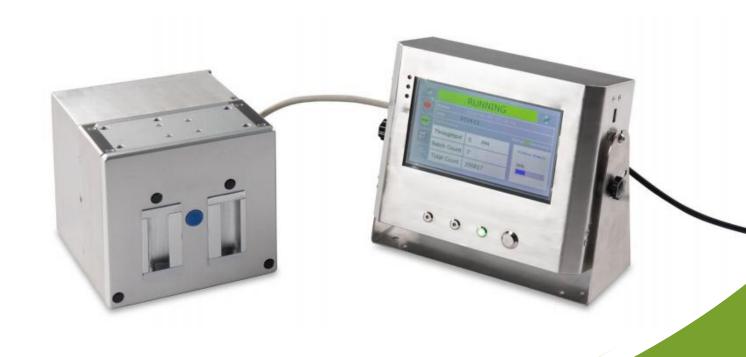

# Controller

T68 Printer

#### Easy to Operate

- 7" LED touch screen
- Easy to use and operate
- Easy to replace the ribbon

#### Crispy Print

- 300DPI Print Resolution
- Monitor every print status
- Lots of core technologies