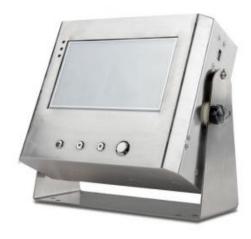

#### Easy to Operate

- 7" LED touch screen
- Easy to use and operate
- Easy to replace the ribbon

# Controller

T68 Printer