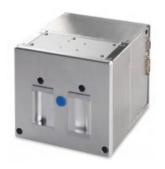

le
- Approved in various industries

#### Crispy Print

- 300DPI Print Resolution
- Monitor every print status
- Lots of core technologies

#### Easy to Install

- Smaller printer unit
- Easy for integration

#### Easy Manage

- Jump date setting, unify production date
- Check output for every shift
- Record production time by lot number
- Ribbon cost calculation

#### **Smart Printer**

- Miss print detection
- Auto-check length of package
- Auto-check print quality
- Auto-check film roll usage
- Reduce power when standby

#### **Reduced Costs**

- Offset print function, maximize the use of ribbon
- Minimum gap between two prints is 0.3mm
- Longer print distance, protect the use of printhead
- Unique anti-static design, extend the life of printhead





# Controller







T68 Printer















# T75 Printer









# **Technical Parameters**

| Model No.                 | T68(32mm)                                                    | T73(32mm)     | T75(53mm)     |
|---------------------------|--------------------------------------------------------------|---------------|---------------|
| Printer Mode              | Intermittent and continuous combined                         |               |               |
| Print Direction           | Left hand and right hand                                     |               |               |
| Print Resolution          | 300DPI                                                       |               |               |
| Print Area (Intermittent) | 32mm x 45mm                                                  | 32mm x 55mm   | 53m