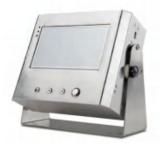

# Controller

T68 Printer

# **Technical Parameters**

| Model No.                 | T68(32mm)                                                    | T73(32mm)     | T75(53mm)     |
|---------------------------|--------------------------------------------------------------|---------------|---------------|
| Printer Mode              | Intermittent and continuous combined                         |               |               |
| Print Direction           | Left hand and right hand                                     |               |               |
| Print Resolution          | 300DPI                                                       |               |               |
| Print Area (Intermittent) | 32mm x 45mm                                                  | 32mm x 55mm   | 53mm x 55mm   |
| Print Area (Continuous)   | 32mm x 100mm                                                 | 32mm x 100mm  | 53mm x 100mm  |
| Ribbon Length             | 600M                                                         | 600M          | 600M          |
| Ribbon Width              | 33mm                                                         | 33mm          | 55mm          |
| Print Content             | Date, Time, Counter, Shift, Barcode, QR Code, Graphics, Text |               |               |
| Input                     | Print Signal, Encoder Signal                                 |               |               |
| Output                    | Relay Signal Output                                          |               |               |
| Printer Size (LxWxH)      | 164X158X186mm                                                | 164X158X186mm | 164X158X186mm |
| Printer Weight            | 6.7kgs                                                       | 6.8kgs        | 7kgs          |
| Power Supply              | 90-240VAC, 50/60Hz, 120V                                     |               |               |
| Air Supply                | Pressure 6 bar                                               | No need air   | No need air   |
| Working Environment       | Temperature: 5~40°C; Humidity: 10%-90%; No condense          |               |               |
| Interface                 | 7 inch color touch screen display, WYSIWYG, error menu       |               |               |
| Power Box                 | Size (LxWxH): 231X190X85mm Weight: 2.9kg                     |               |               |