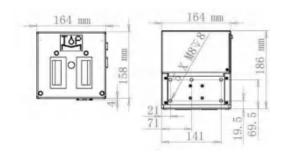

# **Technical Parameters**

| Model No.                 | T68(32mm)                                                    | T73(32mm)     | T75(53mm)     |
|---------------------------|--------------------------------------------------------------|---------------|---------------|
| Printer Mode              | Intermittent and continuous combined                         |               |               |
| Print Direction           | Left hand and right hand                                     |               |               |
| Print Resolution          | 300DPI                                                       |               |               |
| Print Area (Intermittent) | 32mm x 45mm                                                  | 32mm x 55mm   | 53mm x 55mm   |
| Print Area (Continuous)   | 32mm x 100mm                                                 | 32mm x 100mm  | 53mm x 100mm  |
| Ribbon Length             | 600M                                                         | 600M          | 600M          |
| Ribbon Width              | 33mm                                                         | 33mm          | 55mm          |
| Print Content             | Date, Time, Counter, Shift, Barcode, QR Code, Graphics, Text |               |               |
| Input                     | Print Signal, Encoder Signal                                 |               |               |
| Output                    | Relay Signal Output                                          |               |               |
| Printer Size (LxWxH)      | 164X158X186mm                                                | 164X158X186mm | 164X158X186mm |
| Printer Weight            | 6.7kgs                                                       | 6.8kgs        | 7kgs          |
| Power Supply              | 90-240VAC, 50/60Hz, 120V                                     |               |               |
| Air Supply                | Pressure 6 bar                                               | No need air   | No need air   |
| Working Environment       | Temperature: 5~40°C; Humidity: 10%-90%; No condense          |               |               |
| Interface                 | 7 inch color touch screen display, WYSIWYG, error menu       |               |               |
| Power Box                 | Size (LxWxH): 231X190X85mm Weight: 2.9kg                     |               |               |