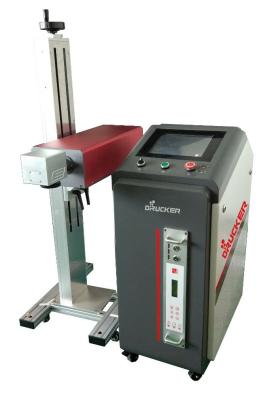

## **Drucker Fly Fibre Laser**

Specifications:

Coding area: 110\*110mm/220\*220mm

Wave length: 1064nm Print speed: 15000mm/s

Power rate: 20W/30W

Generator: Made in China/ Made in USA

Special: True font, Logo, Autodate,

Counter, Barcode, Code39,

OR code, Datamatrix

Cabinet: Aluminium

Communication: Ethernet/RS232/USB

Accessories: Bracket/Sensor

IP 54