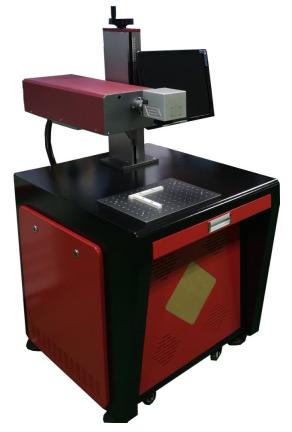

### **Drucker Static CO2 Laser**

Specifications:

Coding area: 110\*110mm/220\*220mm
Wave length: 10.6um/10.2um/9.3um

Print speed: 15000mm/s
Power rate: 20W/30W

Generator: Made in China/ Made in USA

Special: True font, Logo, Autodate,

Counter, Barcode, Code39,

QR code, Datamatrix

Communication: Ethernet/RS232/USB

Cabinet: Aluminium

Accessories: Desk/Foot control

IP 54