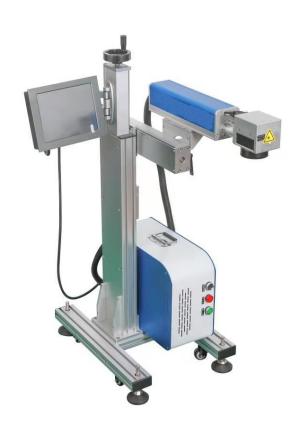

## **Drucker Fly Fibre Laser**

Specifications:

Coding area: 110\*110mm/220\*220mm

Wave length: 1064nm Print speed: 15000mm/s

Power rate: 20W/30W

Generator: Made in China/ Made in USA

Special: True font, Logo, Autodate,

Counter, Barcode, Code39,

OR code, Datamatrix

Cabinet: Aluminium

Communication: Ethernet/RS232/USB

Accessories: Bracket/Sensor

IP 54