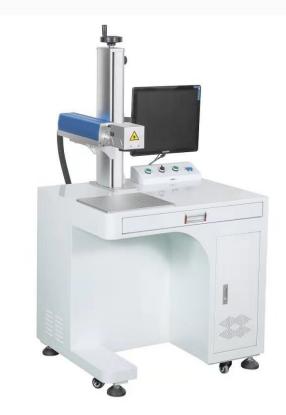

#### **Drucker Static Fibre Laser**

Specifications:

Coding area: 110\*110mm/220\*220mm

Wave length: 1064nm

Print speed: 15000mm/s

Power rate: 20W/30W

Generator: Made in China/ Made in USA

Special: True font, Logo, Autodate,

Counter, Barcode, Code39,

QR code, Datamatrix

Cabinet: Aluminium

Communication: Ethernet/RS232/USB

Accessories: Desk/Foot control

IP 54