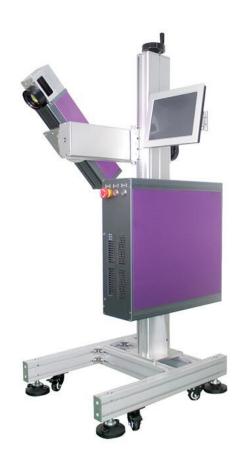

## **Drucker Fly Fibre Laser**

Specifications:

Coding area: 110\*110mm/220\*220mm

Wave length: 1064nm Print speed: 15000mm/s

Power rate: 20W/30W

Generator: Made in China/ Made in USA

Special: True font, Logo, Autodate,

Counter, Barcode, Code39,

OR code, Datamatrix

Cabinet: Aluminium

Communication: Ethernet/RS232/USB

Accessories: Bracket/Sensor

IP 54