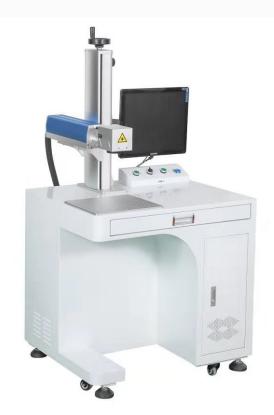

#### **Drucker Static Fibre Laser**

Specifications:

Coding area: 110\*110mm/220\*220mm

Wave length: 1064nm

Print speed: 15000mm/s

Power rate: 20W/30W

Generator: Made in China/ Made in USA

Special: True font, Logo, Autodate,

Counter, Barcode, Code39,

QR code, Datamatrix

Cabinet: Aluminium

Communication: Ethernet/RS232/USB

Accessories: Desk/Foot control

IP 54