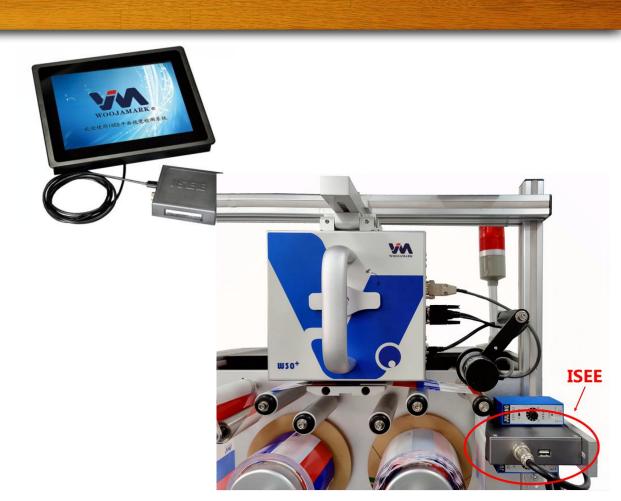

#### Code Inspection

W30+/W50+is integratable with our independent developed code inspection system.

Code inspection system adopts CIS scanning technology which does not require strong light source, long focus camera, or large space.

Designed for inspecting missing code, wrong code, distort code, variable QR or barcode, and displaced code.