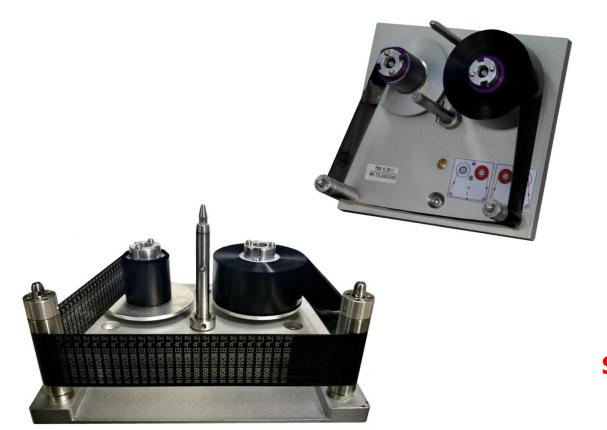

## Easy Way To Change Ribbons

Only two ribbon roller with printer cap of W30+/W50+, ensures installation of ribbons with full angle easily.

Simplest way to change ribbons, shorten changing time, raise efficiency.

## Retractable Ribbon Reel

Ribbon Reel of W30+/W50+ is using specialized spring leaf to hold the ribbon rolls tightly.

Heavy duty ribbon reel ensures reliable operation, simple loading and unloading.

## Ribbon Usage Optimization

Ribbon rolling is controlled by dual electric motors to keep rolling stable.

Printing gap of 0.5mm(adjustable) by default setting balances excellent print quality and minimizing waste of ribbon.