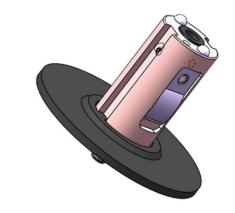

#### Print Head Positioning

Print head of W30+/W50+ can be repositioned easily by parameter adjustment, and printing angle can be self adapting to different cushion or rubber rolls to ensure printing quality.