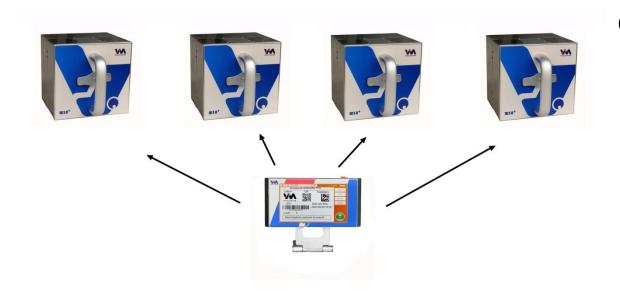

### Hot Plug and Play

Printer and controller are separate.

Controller of W30+/W50+ supports hot plug and play.

Printer keeps operating without controller.

Multiple printers can share only one controller.

W30+/W50+ prevents damp production because of controller failure.

#### Cost of Controller

W30+/W50+ Controller

Low repair and replacement cost

Save you more money, compared to printers from other brands.