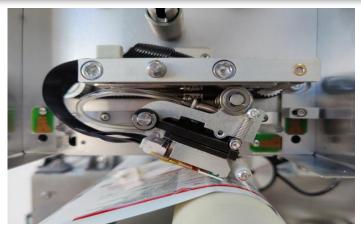

#### Print Head Positioning

Print head of W30+/W50+ can be repositioned easily by parameter adjustment, and printing angle can be self adapting to different cushion or rubber rolls to ensure printing quality.

#### Code Inspection

W30+/W50+is integratable with our independent developed code inspection system.

Code inspection system adopts CIS scanning technology which does not require strong light source, long focus camera, or large space.

Designed for inspecting missing code, wrong code, distort code, variable QR or barcode, and displaced code.