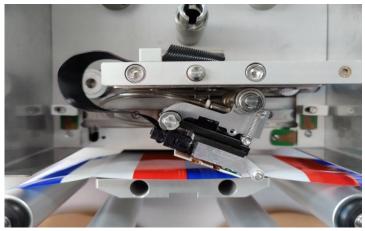

#### Print Head Positioning

Print head of W30+/W50+ can be repositioned easily by parameter adjustment, and printing angle can be self adapting to different cushion or rubber rolls to ensure printing quality.

#### Code Inspection

W30+/W50+is integratable with our independent developed code inspection system.

Code inspection system adopts CIS scanning technology which does not require strong light source, long focus camera, or large space.

Designed for inspecting missing code, wrong code, distort code, variable QR or barcode, and displaced code.