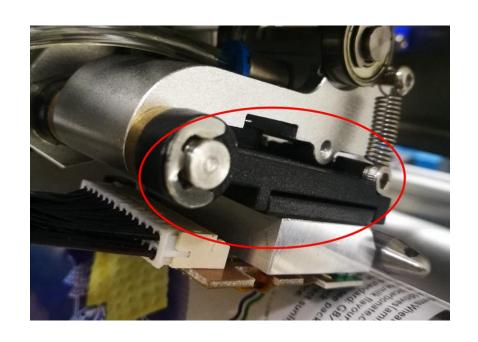

#### Print Head Positioning

Print head of W30+/W50+ can be repositioned easily by parameter adjustment, and printing angle can be self adapting to different cushion or rubber rolls to ensure printing quality.