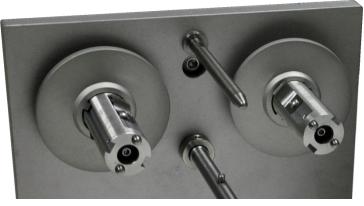

## Retractable Ribbon Reel

Ribbon Reel of W30+/W50+ is using specialized spring leaf to hold the ribbon rolls tightly.

Heavy duty ribbon reel ensures reliable operation, simple loading and unloading.