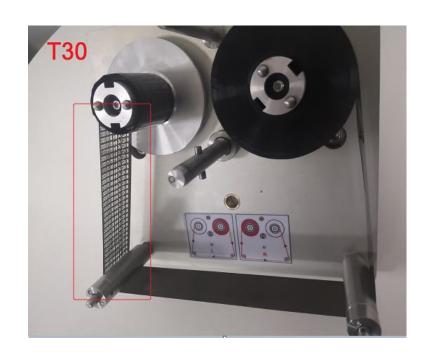

## Easy Way To Change Ribbons

Only two ribbon roller with printer cap of W30+/W50+, ensures installation of ribbons with full angle easily.

Simplest way to change ribbons, shorten changing time, raise efficiency.