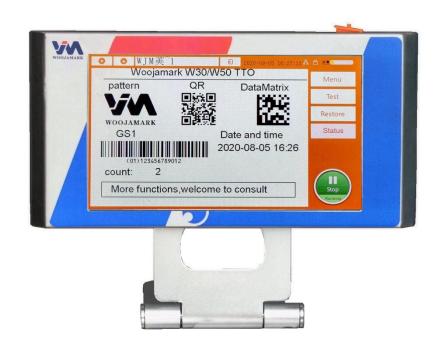

Mode in One (Intermittent & Continuous)

Both of intermittent mode and continuous mode are build in W30+/W50+.

Two mode can be switched from each other easily.

One machine with two mode meets up more application from lines with both needs of intermittent packaging and continuous packaging, which makes stocking up by distributors more easily and saves inventory cost.







### Hot Plug and Play



Printer and controller are separate.

Controller of W30+/W50+ supports hot plug and play.

Printer keeps operating without controller.

Multiple printers can share only one controller.

W30+/W50+ prevents damp production because of controller failure.



#### Cost of Controller

W30+/W50+ Controller

Low repair and replacement cost

Save you more money, compared to printers from other brands.





## Easy Way To Change Ribbons



Only two ribbon roller with printer cap of W30+/W50+, ensures installation of ribbons with full angle easily.

Simplest way to change ribbons, shorten changing time, raise efficiency.



## Retractable Ribbon Reel

Ribbon Reel of W30+/W50+ is using specialized spring leaf to hold the ribbon rolls tightly.

Heavy duty ribbon reel ensures reliable operation, simple loading and unloading.







## Ribbon Usage Optimization



Ribbon rolling is controlled by dual electric motors to keep rolling stable.

Printing gap of 0.5mm(adjustable) by default setting balances excellent print quality and minimizing waste of ribbon.



#### Ribbon Saving Mode

W30+/W50+ has ribbon saving mode.

Compressed saving print
Repeated saving print
Uniformly-spaced print
Positio