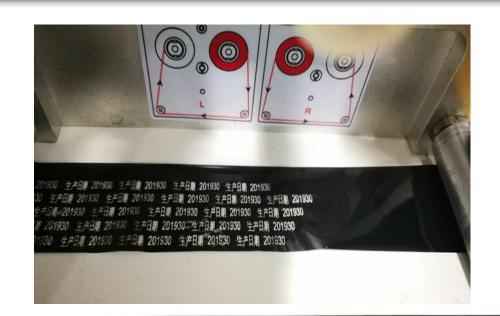

## Ribbon Usage Optimization

Ribbon rolling is controlled by dual electric motors to keep rolling stable.

Printing gap of 0.5mm(adjustable) by default setting balances excellent print quality and minimizing waste of ribbon.

#### Ribbon Saving Mode

W30+/W50+ has ribbon saving mode.

Compressed saving print
Repeated saving print
Uniformly-spaced print
Position compensation print
Multiple saving print can be set at same time.

1 2 3 4 5 6 7 8 9 10 11 12 13 14 15 16 17 18 19 20 21